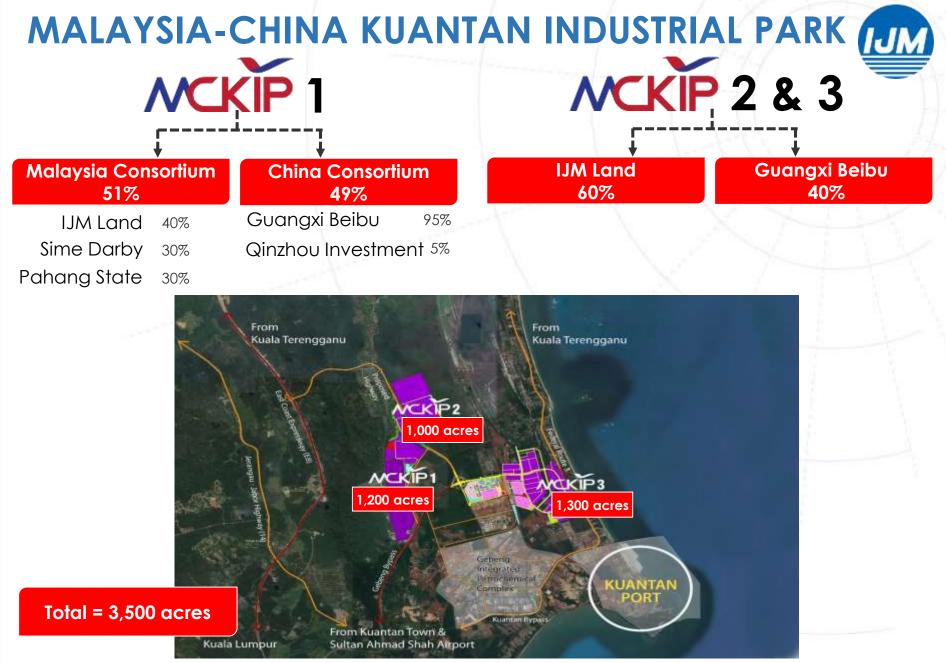

## MCKIP 1 – 1<sup>ST</sup> INVESTMENT PROJECT IS OPERATIONAL

Alliance Steel - Photo as at Aug 2019

### **INVESTORS IN MCKIP & KUANTAN PORT**

| No.                         | Industries                                                                      |  |  |  |
|-----------------------------|---------------------------------------------------------------------------------|--|--|--|
| 1.                          | Steel & metal                                                                   |  |  |  |
| 2.                          | Production of passenger car radial ("PCR") & truck and bus radial ("TBR") tyres |  |  |  |
| 3.                          | Clay porcelain, tableware & ceramic manufacturing                               |  |  |  |
| 4.                          | Aluminium components processing                                                 |  |  |  |
| 5.                          | Potash fertilizer manufacturing                                                 |  |  |  |
| 6.                          | Battery manufacturing (lead acid / lithium-ion for Energy Efficient Vehicles)   |  |  |  |
| 7.                          | Oil refinery & bunkering services                                               |  |  |  |
| 8.                          | Refining catalyst                                                               |  |  |  |
| 9.                          | Paper Recycling                                                                 |  |  |  |
| 10.                         | Waste Oil Recycling                                                             |  |  |  |
| 11.                         | PVC Additives Speciality Chemicals                                              |  |  |  |
| 12.                         | Pharmaceutical Production                                                       |  |  |  |
| 13.                         | Refrigerant Production                                                          |  |  |  |
| 14.                         | Titanium Oxide, Vanadium Pentoxide and Iron Processing                          |  |  |  |
| 15.                         | Combined Heat and Power Plant                                                   |  |  |  |
| 16.                         | Spun Piles Concrete Manufacturing                                               |  |  |  |
| Total investment = RM20.3bn |                                                                                 |  |  |  |

#### **MCKIP 3 SITE PROGRESS**