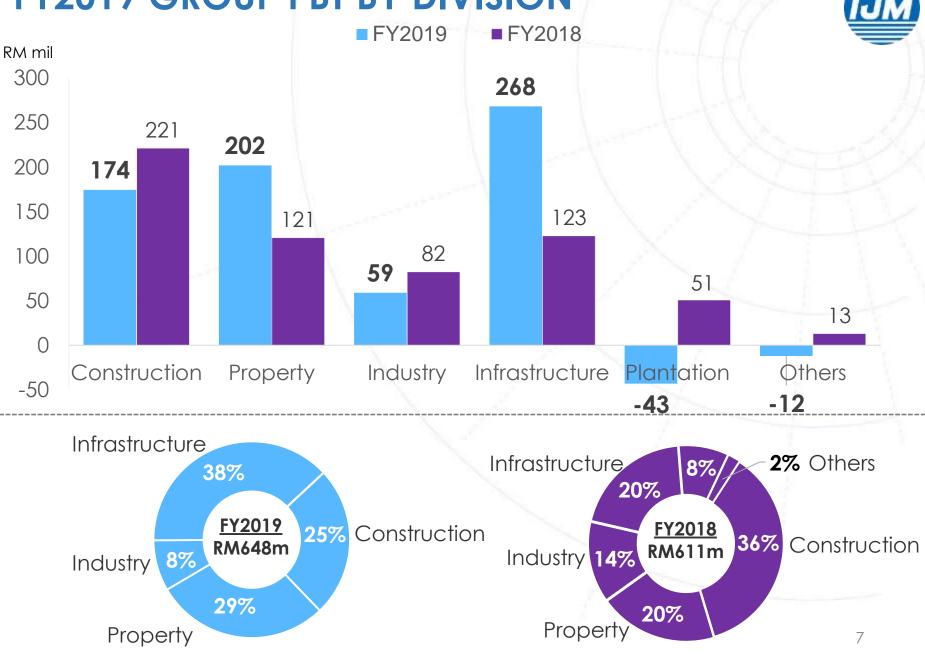

-|-----------|-------------------|--|
| Total borrowings                                       |        |                |         | 6,662.1   | 5,914.0           |  |
| Net cash / debt*<br>Net debt / shareholders' funds (%) |        |                |         | (5,104.2) | (4,446.3)<br>47.5 |  |
|                                                        |        |                | 1       | 53.5      |                   |  |
| * Recourse debt                                        | RM'mil | 583.1          | 11%     |           |                   |  |
| Non-recourse debt                                      | RM'mil | <u>4,521.1</u> | 89%     |           |                   |  |

Net debt RM'mil <u>5,104.2</u> 100%

# **FY2019 GROUP REVENUE BY DIVISION**



# FY2019 GROUP PBT BY DIVISION



#### Core Business Performance: Construction



### **CONSTRUCTION SNAPSHOT**



|                   | RM mil  |                      |          |
|-------------------|---------|----------------------|----------|
|                   | FY2019  | FY2018<br>(Restated) | %Δ       |
| Revenue           | 2,325.4 | 2,676.1              | (13.1) 👃 |
| EBITDA            | 267.2   | 289.7                | (7.8) 📕  |
| Profit before tax | 174.4   | 221.2                | 21.2) 📕  |
| PBT %             | 7.5     | 8.3                  |          |

#### Comments

FY2019 revenue declined as newer projects have yet to reach optimal construction phase

For FY2019, PBT declined following lower construction revenue as well as an unrealised forex loss of RM9.7m in relation to USD denominated borrowings i