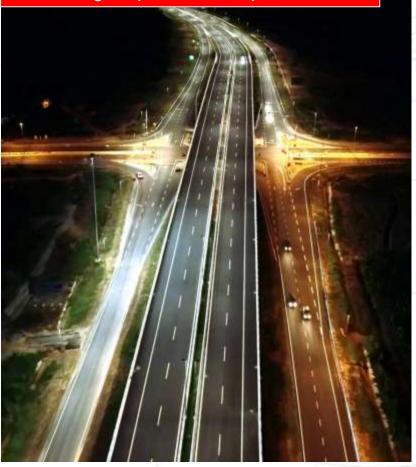

#### WCE SECTION 8, 9 AND 10

#### Section 10 – Rock blasting and stabilisation work

Section 8 – Night view after the opening of the highway on the 31 May 2019

Progress Photo Aug 2019