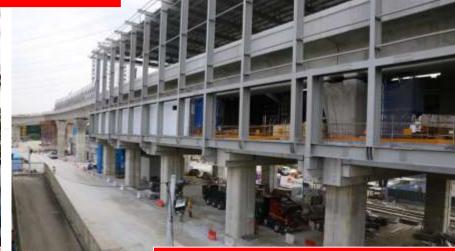

### MRT 2, JINJANG TO JALAN IPOH

Progress Photo Aug 2019

Kampung Batu Station roofing works

#### Top view from viaduct at Kampung Batu

#### Installing noise barrier at Jalan Ipoh