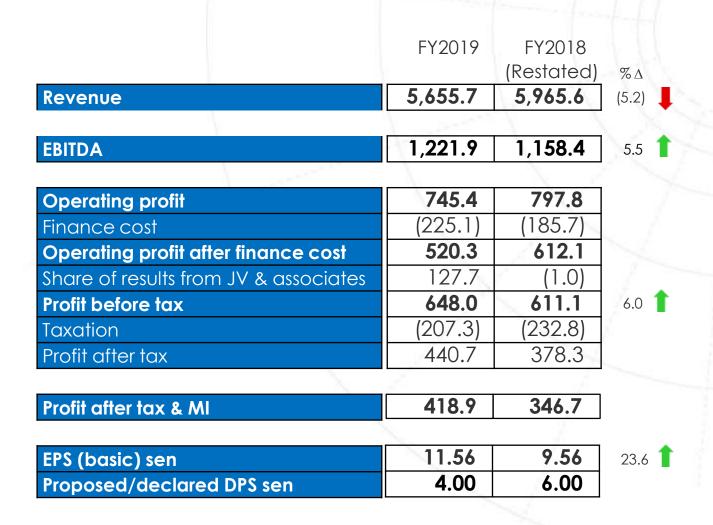

# 35<sup>th</sup> Annual General Meeting

Review of Group Performance & Prospects Financial Year Ended 31 March 2019

#### Dato' Soam Heng Choon, CEO & Managing Director IJM Corporation Berhad



# CONTENT



#### 1. FY2019 Group Performance

#### 2. Core Business Performance

#### a. Construction

b. Property

c. Industry

d. Infrastructure

e. Plantation

3. Conclusion





### FY2019 Group Performance





### **GROUP INCOME STATEMENT**





4

### **FY2019 GROUP BALANCE SHEET**



| RM mil                    | 31-Mar-19 | 31-Mar-18  |
|---------------------------|-----------|------------|
|                           |           | (Restated) |
| Share capital             | 6,099.4   | 6,074.3    |
| Shareholders' funds       | 9,538.7   | 9,346.5    |
| Total assets              | 23,006.0  | 21,233.3   |
| Net assets per share (RM) | 2.63      | 2.58       |

| Total cash                                             |        |                | 1,557.9 | 1,467.7   |                   |  |
|--------------------------------------------------------|--------|----------------|---------|-----------|-------------------|--|
| Total borrowings                                       |        |                |         | 6,662.1   | 5,91