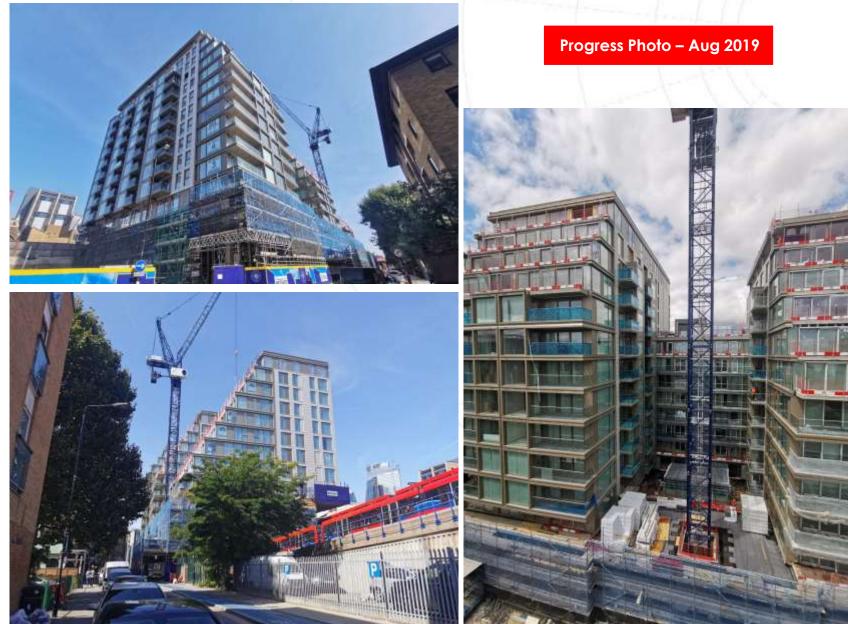

| 17.6 肯     |
| EBITDA            | 228.5   | 146.6                | 55.9 肯     |
| Profit before tax | 202.0   | 120.7                | 67.4 肯     |
| PBT %             | 13.6    | 9.6                  |            |

#### Comments

The revenue and PBT for FY2019 was higher as compared to the preceding year. The improved financial results were mainly due to the higher sales recorded, higher work progress as well as the disposal of certain parcels of commercial land in FY2019

# **PROPERTY SALES ACHIEVED**





Demand for mid-range products remains healthy although stringent end-financing criteria imposed by banks are still in place

Township and landed developments, namely Bandar Rimbayu, Shah Alam 2 and Seremban 2, to underpin sales

#### **ROYAL MINT GARDENS, LONDON**





### **RECENT PROPERTY LAUNCHES**



Swans (Parcel 2), Bandar Rimbayu, Kota Kemuning





Total - 123 units Build-up - 22 x 70 Price - RM604k onwards Launched – May 2019

Rimbun Alam (Phase 3J), Seremban 2 Heights





### **UPCOMING PROPERTY LAUNCHES**



The Terraces, Bukit Jambul, Penang



Total: 410 units Build-up : 925 & 950 sqft Price: RM531k onwards Target launch: Oct 2019

> Total: 921 units Build-up : 720 to 1,210 sqft Price: RM600psf (average) Target launch: Mar 2020



Total: 680 units Build-up : 20 x 60 sqft Price: RM653k onwards Target launch: Dec 2019



Riana Dutamas (Parcel 2), Serviced Apartment, Segambut Total: 140 units Build-up : 22 x 70 sqft Price: RM619k onwards Target launch: Sept 2019



Core Business Performance: Industry

ICP Piles with Special Shoes for New Dee