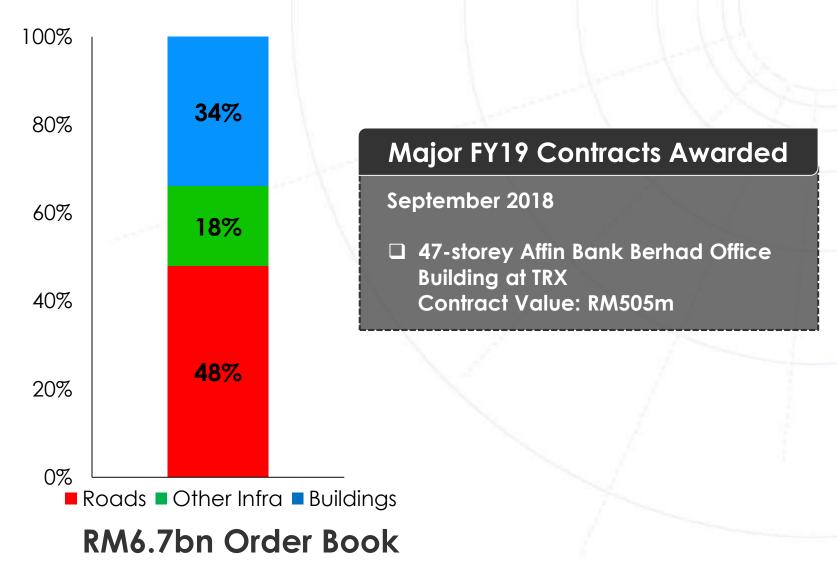

#### ORDER BOOK PROVIDES 3 YEARS EARNINGS VISIBILITY

#### WCE SECTION 3, 4 AND 5