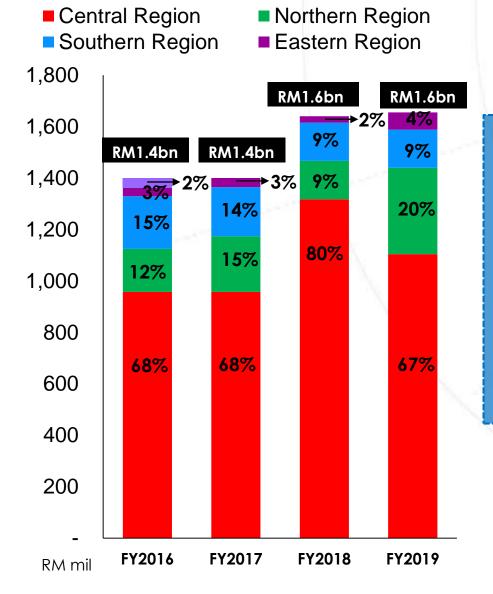

# **PROPERTY SNAPSHOT**



|                   | RM mil  |                      |            |
|-------------------|---------|----------------------|------------|
|                   | FY2019  | FY2018<br>(Restated) | $\%\Delta$ |
| Revenue           | 1,482.0 | 1,260.5              | 17.6 肯     |
| EBITDA            | 228.5   | 146.6                | 55.9 肯     |
| Profit before tax | 202.0   | 120.7                | 67.4 肯     |
| PBT %             | 13.6    | 9.6                  |            |

#### Comments

The revenue and PBT for FY2019 was higher as compared to the preceding year. The improved financial results were mainly due to the higher sales recorded, higher work progress as well as the disposal of certain parcels of commercial land in FY2019

# **PROPERTY SALES ACHIEVED**





Demand for mid-range products remains healthy although stringent end-financing criteria imposed by banks are still in place

Township and landed developments, namely Bandar Rimbayu, Shah Alam 2 and Seremban 2, to underpin sales

#### **ROYAL MINT GARDENS, LONDON**





### **RECENT PROPERTY LAUNCHES**



Swans (Parcel 2), Bandar Rimbayu, Kota Kemuning





Total - 123 units Build-up - 22 x 70 Price - RM604k onwards Launched – May 2019

Rimbun Alam (Phase 3J), Seremban 2 Heights





### **UPCOMING PROPERTY LAUNCHES**



The Terraces, Bukit Jambul, Penang



Total: 410 units Build-up : 925 & 950 sqft Price: RM531k onwards Target launch: Oct 2019

> Total: 921 units Build-up : 720 to 1,210 sqft Price: RM600psf (average) Target launch: Mar 2020



Total: 680 units Build-up : 20 x 60 sqft Pr