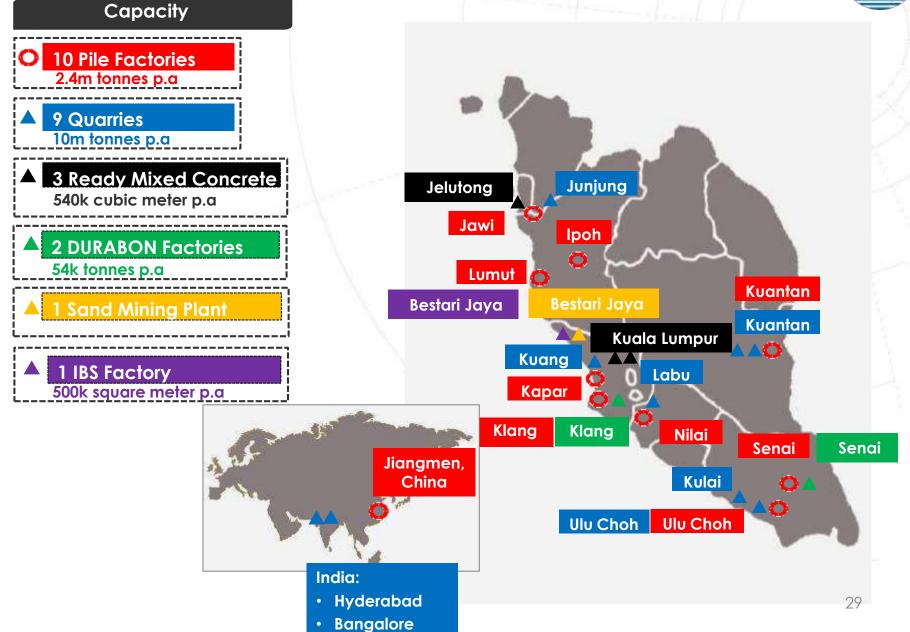

ort

Contraction of the

#### **INDUSTRY SNAPSHOT**



|                   | R      |                      |            |   |
|-------------------|--------|----------------------|------------|---|
|                   | FY2019 | FY2018<br>(Restated) | $\%\Delta$ |   |
| Revenue           | 886.4  | 1,057.1              | (16.2)     |   |
| EBITDA            | 114.7  | 137.0                | (16.2)     | Ļ |
| Profit before tax | 60.0   | 82.5                 | (28.5)     | Ļ |
| PBT %             | 6.8    | 7.8                  |            |   |

#### Comments

Revenue and PBT for FY2019 was lower respectively compared to the previous year's corresponding period. These were mainly due to lower sales volumes and margins in the piles and quarrying sectors

# **CAPACITY & LOCATIONS**

# IJM



### PILES SUPPLIED TO VARIOUS PROJECTS













KDU College Batu Kawan, Penang

# Core Business Performance: Infrastructure

Kuantan Port, Pahang

### **INFRASTRUCTURE SNAPSHOT**



| R      | M mil                    |                                            |
|--------|--------------------------|--------------------------------------------|
| FY2019 | FY2018<br>(Restated)     | %Δ                                         |
| 943.4  | 1,001.9                  | (5.8) 📕                                    |
| 504.8  | 353.2                    | 42.9 🕇                                     |
| 268.3  | 122.8                    | 118.5 1                                    |
|        | FY2019<br>943.4<br>504.8 | (Restated)<br>943.4 1,001.9<br>504.8 353.2 |

#### Comments

The higher cont