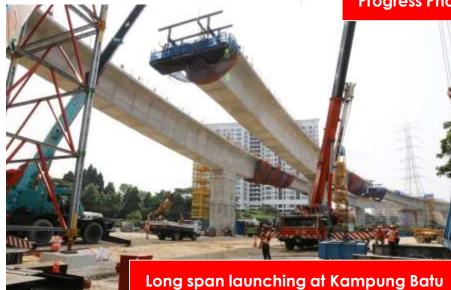

### MRT 2, JINJANG TO JALAN IPOH

Progress Photo Aug 2019

Kampung Batu Station roofing works

#### Top view from viaduct at Kampung Batu