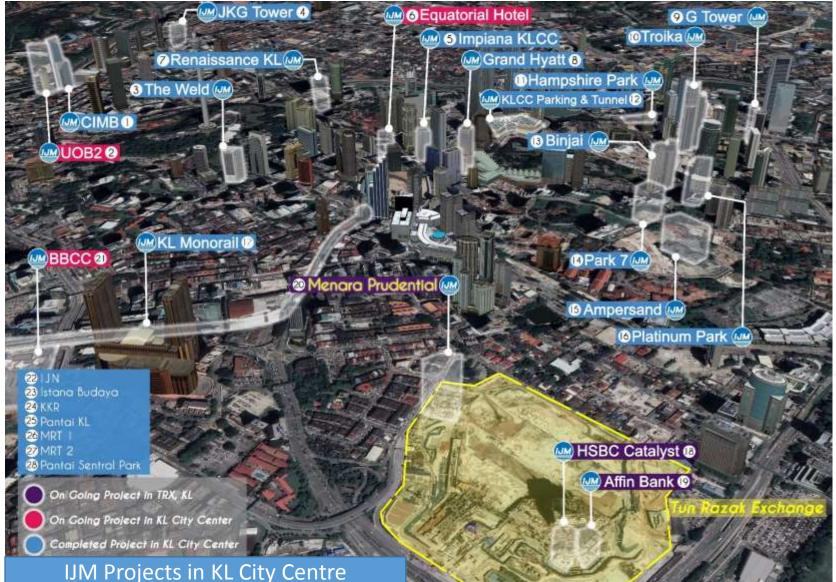

#### IJM BUILDING PROJECTS IN KUALA LUMPUR

4

### AFFIN BANK NEW CORPORATE HEADQUARTERS, TRX, KUALA LUMPUR

#### **UOB TOWER 2, KUALA LUMPUR**

# BUKIT BINTANG CITY CENTRE RETAIL MALL, KUALA LUMPUR

#### **MENARA PRUDENTIAL, KUALA LUMPUR**

#### EQUATORIAL PLAZA, KUALA LUMPUR