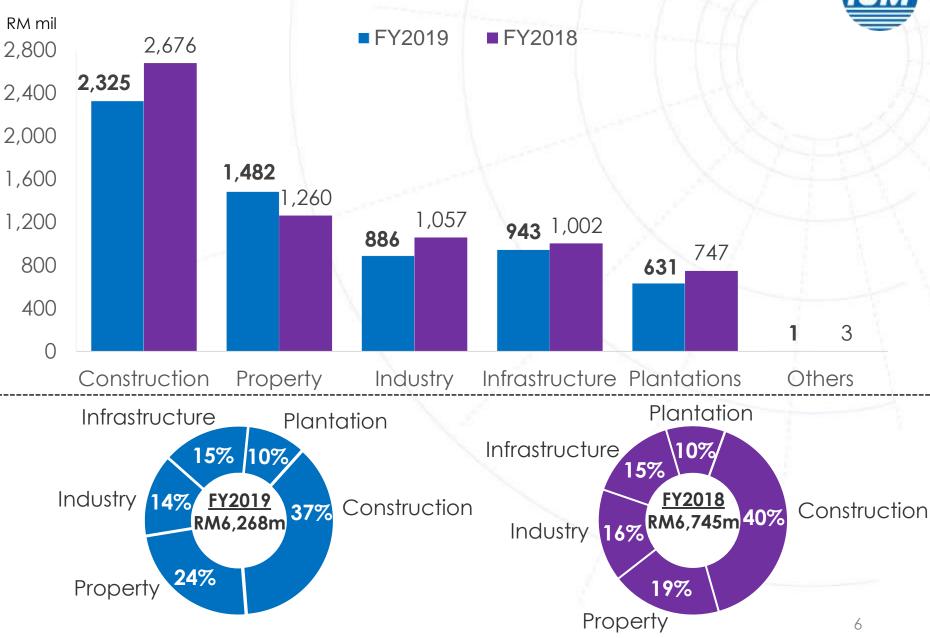

--------|----------------|---------|-----------|-------------------|--|
| Total borrowings                                       |        |                |         | 6,662.1   | 5,914.0           |  |
| Net cash / debt*<br>Net debt / shareholders' funds (%) |        |                |         | (5,104.2) | (4,446.3)<br>47.5 |  |
|                                                        |        |                | 1       | 53.5      |                   |  |
| * Recourse debt                                        | RM'mil | 583.1          | 11%     |           |                   |  |
| Non-recourse debt                                      | RM'mil | <u>4,521.1</u> | 89%     |           |                   |  |

Net debt RM'mil <u>5,104.2</u> 100%

# **FY2019 GROUP REVENUE BY DIVISION**



# FY2019 GROUP PBT BY DIVISION



#### Core Business Performance: Construction



### **CONSTRUCTION SNAPSHOT**



|                   | RM mil  |                      |          |
|-------------------|---------|----------------------|----------|
|                   | FY2019  | FY2018<br>(Restated) | %Δ       |
| Revenue           | 2,325.4 | 2,676.1              | (13.1) 👃 |
| EBITDA            | 267.2   | 289.7                | (7.8) 📕  |
| Profit before tax | 174.4   | 221.2                | 21.2) 📕  |
| PBT %             | 7.5     | 8.3                  |          |

#### Comments

FY2019 revenue declined as newer projects have yet to reach optimal construction phase

For FY2019, PBT declined following lower construction revenue as well as an unrealised forex loss of RM9.7m in relati