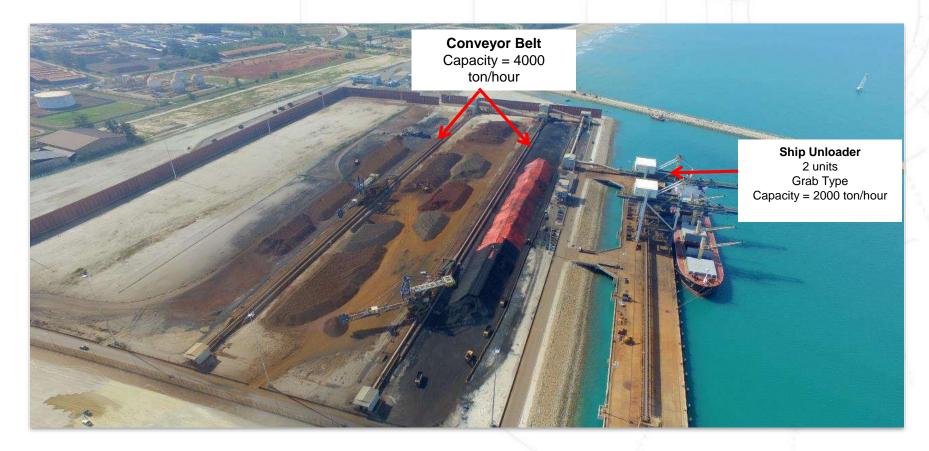

|

#### **EXISTING KUANTAN PORT AND NDWT**





#### **NEW DEEP WATER TERMINAL**





#### NDWT OVERVIEW





#### **CONVEYOR BELT**







## MCKIP 1 – 1<sup>ST</sup> INVESTMENT PROJECT IS OPERATIONAL

Alliance Steel - Photo as at Aug 2019



### **INVESTORS IN MCKIP & KUANTAN PORT**



| No.                         | Industries                                                                      |  |  |  |
|-----------------------------|---------------------------------------------------------------------------------|--|--|--|
| 1.                          | Steel & metal                                                                   |  |  |  |
| 2.                          | Production of passenger car radial ("PCR") & truck and bus radial ("TBR") tyres |  |  |  |
| 3.                          | Clay porcelain, tableware & ceramic manufacturing                               |  |  |  |
| 4.